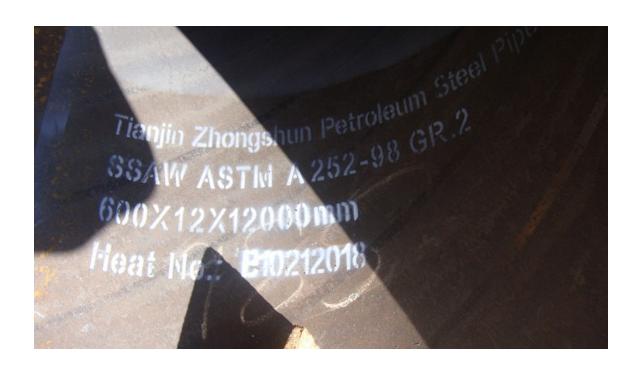

## ASTM A 252 Large diameter SSAW Steel Pipe From http://www.spiralsteelpipe.com/

| A  | ASTM A 252 Large diameter SSAW Steel Pipe                                                                                                                                                                                                                                                                                                                                                                                                      |
|----|------------------------------------------------------------------------------------------------------------------------------------------------------------------------------------------------------------------------------------------------------------------------------------------------------------------------------------------------------------------------------------------------------------------------------------------------|
| Т  | Fechnical Delivery Conditions                                                                                                                                                                                                                                                                                                                                                                                                                  |
| th | he technical delivery conditons for the circular, square and rectangle hollow section bars, which don't need heat treatment after cold forming, are diffined.                                                                                                                                                                                                                                                                                  |
| s  | Specification                                                                                                                                                                                                                                                                                                                                                                                                                                  |
| 0  | Outside diameter: 219.1mm-3048mm                                                                                                                                                                                                                                                                                                                                                                                                               |
| W  | Wall thickness:5.0mm-30.0mm                                                                                                                                                                                                                                                                                                                                                                                                                    |
| F  | Featrues                                                                                                                                                                                                                                                                                                                                                                                                                                       |
|    | The raw materials of the same width can be processed in different molding angles to manufacture steel pipes in various diameters. The spiral steel pipe shaping method ensures that the pipe will be round and straight in shape by straightening procedure.                                                                                                                                                                                   |
| М  | Materials                                                                                                                                                                                                                                                                                                                                                                                                                                      |
| W  | We use A25-X100 steel type to manufacture ASTM A252 steel pipe.                                                                                                                                                                                                                                                                                                                                                                                |
|    | Thongshun is an ASTM A252 SSAW steel pipe manufacture and supplier. We also offer ERW steel pipe, black steel pipe and coating steel pipe, etc. Our hight quality products are offered at competitive prices. Zhongshun in China, where the full chain of manufacturing pillings and galvanized steel pipes can be completed, even in one city, which helps save our production cost. Our lower manufacturing cost saves your purchasing cost. |
|    |                                                                                                                                                                                                                                                                                                                                                                                                                                                |
|    |                                                                                                                                                                                                                                                                                                                                                                                                                                                |
|    |                                                                                                                                                                                                                                                                                                                                                                                                                                                |